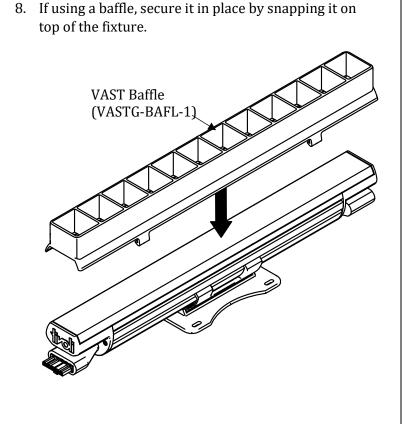

3. If using a mounting channel, first attach the channel to the mounting surface. Then, secure the fixture by pushing it into the channel until it snaps into place.

4. The fixture can be rotated to achieve the desired angle. Grab the fixture, and carefully push down to disengage the teeth. Then, rotate the fixture in desired angle and position. For the 48 in. model, match the angle of rotation for both mounting brackets.

- 5. There are two options for connecting multiple Vast Grazer Palette fixtures together:
  - a. Fixture to Fixture:

b. Jumper Cable (VAST-JUMPER-5P-X):

**NOTE:** Ensure that the locking lever on the male connecter is engaged when connecting multiple fixtures