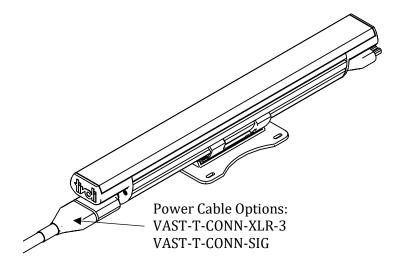

## Vast Grazer Palette Installation Instructions

6. Insert the end cap at the far end of the fixture, opposite the power side.

**NOTE:** Ensure that the locking lever on the male side is engaged.

7. Insert the power lead cable to the power end side of the fixture and connect to a 100-277AC (50/60 Hz) line. Connect data to DMX controller.

| Power Cable<br>Options | Wire Labels                                                                      |  |
|------------------------|----------------------------------------------------------------------------------|--|
| VAST-T-CONN-<br>XLR-3  | Black = Line<br>White = Neutral<br>Green = Ground                                |  |
| VAST-T-CONN-SIG        | Black = Line<br>White = Neutral<br>Green = Ground<br>Purple = DMX+<br>Pink= DMX- |  |