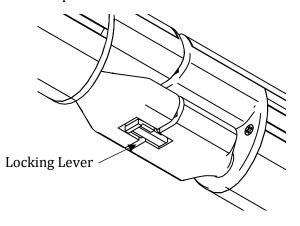

- 5. There are two options for connecting multiple Vast Grazer Palette fixtures together:
  - a. Fixture to Fixture:

b. Jumper Cable (VAST-JUMPER-5P-X):

**NOTE:** Ensure that the locking lever on the male connecter is engaged when connecting multiple fixtures