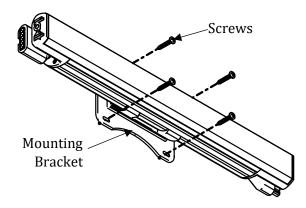

## **Installation Instructions**

**NOTE:** This product is offered in 12 in. and 48 in. lengths. Please note which model is being installed and refer to the corresponding instructions.

- 1. Position the fixture on the mounting surface and mark the locations of the mounting holes on the bracket (12 in. model has one bracket and 48 in. model has two brackets).
- 2. Install the mounting bracket(s) to the mounting surface using screws.

3. If using a mounting channel, first attach the channel to the mounting surface. Then, secure the fixture by pushing it into the channel until it snaps into place.

4. The fixture can be rotated to achieve the desired angle. Grab the fixture, and carefully push down to disengage the teeth. Then, rotate the fixture in desired angle and position. For the 48 in. model, match the angle of rotation for both mounting brackets.