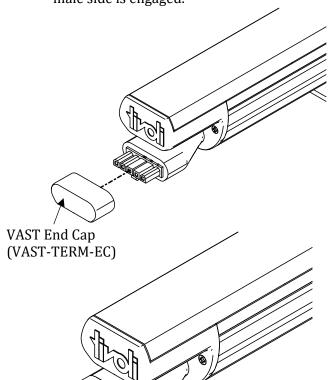

## Vast Grazer Palette Installation Instructions

6. Insert the end cap at the far end of the fixture, opposite the power side.

**NOTE:** Ensure that the locking lever on the male side is engaged.

7. Insert the power lead cable to the power end side of the fixture and connect to a 100-277AC (50/60 Hz) line. Connect data to DMX controller.