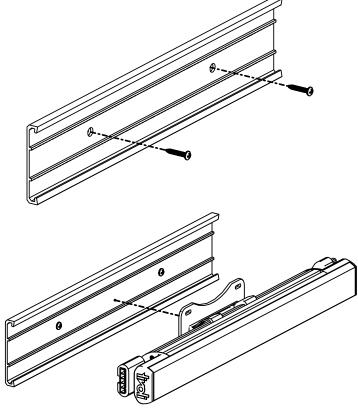

## **Installation Instructions**

**NOTE:** This product is offered in 12 in. and 48 in. lengths. Please note which model is being installed and refer to the corresponding instructions.

- 1. Position the fixture on the mounting surface and mark the locations of the mounting holes on the bracket (12 in. model has one bracket and 48 in. model has two brackets).
- 2. Install the mounting bracket(s) to the mounting surface using screws.

3. If using a mounting channel, first attach the channel to the mounting surface. Then, secure the fixture by pushing it into the channel until it snaps into place.

4. The fixture can be rotated to achieve the desired angle. Grab the fixture, and carefully push down to disengage the teeth. Then, rotate the fixture in desired angle and position. For the 48 in. model, match the angle of rotation for both mounting brackets.