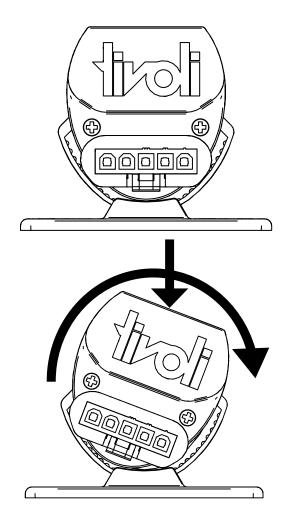

3. If using a mounting channel, first attach the channel to the mounting surface. Then, secure the fixture by pushing it into the channel until it snaps into place.

4. The fixture can be rotated to achieve the desired angle. Grab the fixture, and carefully push down to disengage the teeth. Then, rotate the fixture in desired angle and position. For the 48 in. model, match the angle of rotation for both mounting brackets.